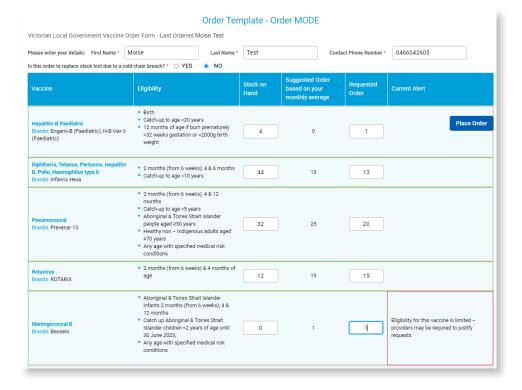

### Order Template - How to

- 1. To correctly fill in this form you must enter:
  - Your first name, last name and phone number
  - Your must also tick either "Yes" or "No" depending if this order is to replace stock lost due to a cold chain breach
- Please enter your stock on hand in doses for each of the product groups. If you have no stock on hand you can enter 0. If there is a product group which you do not need to order, please leave the fields blank for this group
- The system will recommend a suggested order based on your purchase history of the products in that group
- Enter your requested order per product group
- 5. If singles are available for you to order there will be a check box allowing you to ONLY order singles. If selected this will override the order and only send you single dose packs.

- 6. The system will notify you if there are any alerts or notes associated with each product group, in a red box in the far right column
- 7. Once you have requested all the products you require, please click "Place Order" its a blue floating button that would be following you on the screen to the right
- You will need to select the check box that you agree to all terms and conditions before you can confirm your order
- Your order has been submitted and you will be notified if any changes are required to the order