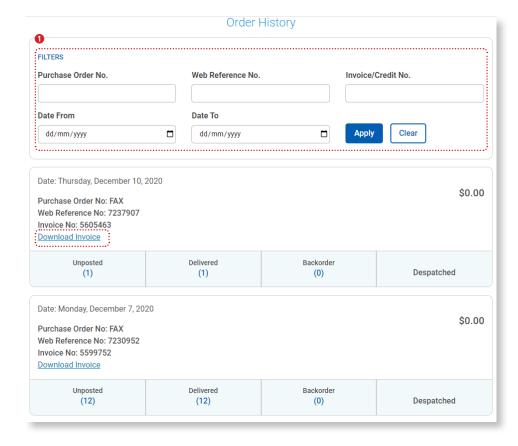

### Order History

From the 'My Account' menu, click on the 'Order History' button, here you can download PDF invoices and search past orders.

- 1. You can use the Search Filters to locate previous Orders.
- Click on Download Invoice to download PDF copies of your invoices, please note orders need 24hrs before they are available to be downloaded.