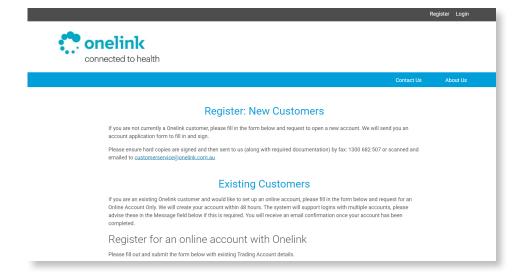

### New to the Onelink Website?

#### How to Register: Existing Customer

- Are you an existing customer wanting access to online?
- Under the Existing Customer section, please fill out the Register for Online Account Form and your Online account will be created within 48 hours.