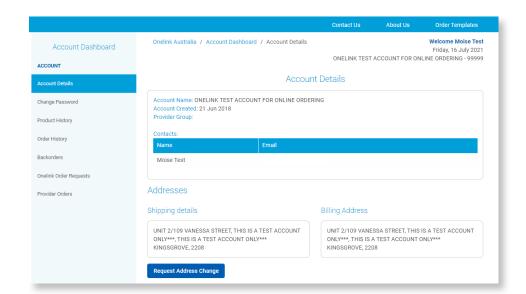

#### **Account Details**

- Click on the "My Account" button in the header of the website near the logout button.
- Select Account Details This shows the current status of your account with Onelink.
- You can update your address by clicking on the 'Request Address Change' tab.
- You can see the contacts that are connected to your account.