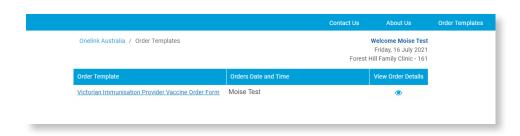

### Template Orders

- Placing your orders is easy through the approved Templates
- First click "Order Templates" in the navigation bar on the top right
- Then simply select the appropriate Template to access the order form
- All orders are Date and Time stamped to help you see quickly when the last order was placed

- You can also see the previous orders at a quick glance by clicking the little eye
- Depending on your service provider type you will see your specific template assigned to you