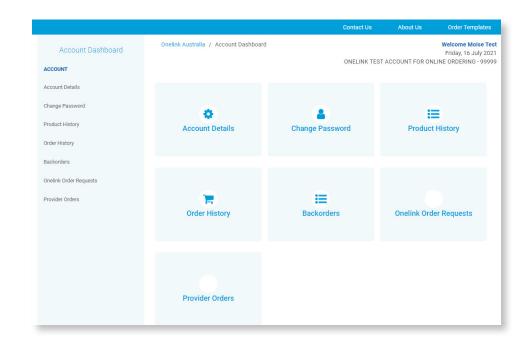

## My Account Dashboard

## Accessing the My Account Dashboard

Simply click on 'My Account' to view the Account dashboard This is where you can manage and view your:

- Account details
- Passwords
- Order History
- Backorders
- Product History
- Templates
- Onelink Order Requests
- Provider Requests