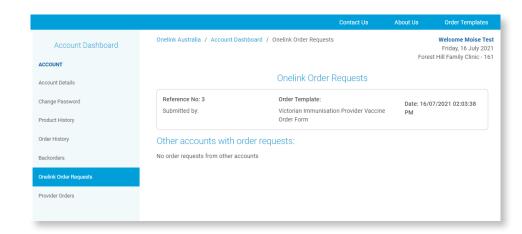

## Onelink Order Requests

- You can see pending order requests
- Details you can see include
  - Who submitted the order.
  - Which Template was used,
  - Date and time stamp on the order request