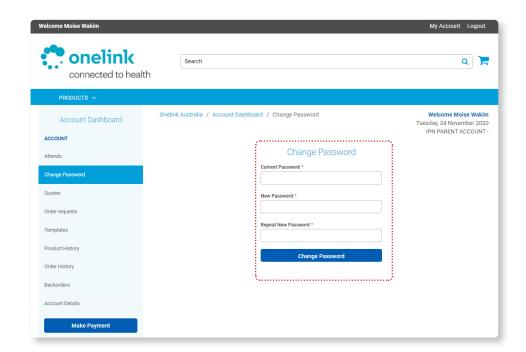

### **Changing Your Password**

From the 'My Account' menu, click on the 'Change Password' button and enter your old and new password details.