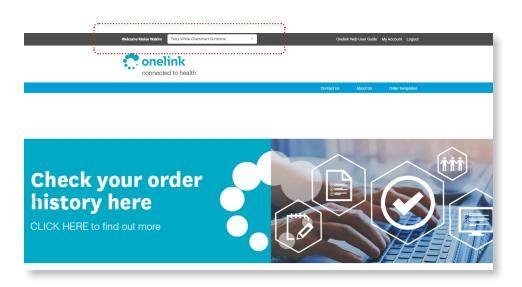

### Logged in Screen

- Once you have logged in, you will notice your account name will show in the left hand side of the screen together with the user that is logged in.
- 2. If you have access to more than one account, a drop down box will be provided where the account name is shown, which will allow you to swap between the accounts you have access to. If the account is not showing up in the drop down box, it could be that this is the account you are already in.
- Once you are logged in all the information that is relevant to your business will be displayed to you on the home page including banners, links and specific information for you to review and action.