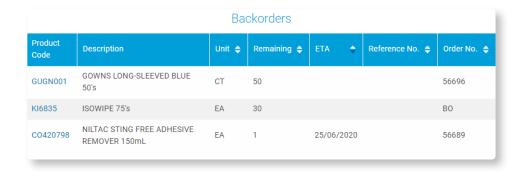

#### Backorders

- From the 'My Account' menu, click on the 'Backorders' button, here you can view all your backorders.
- You can click on the product code to view what the product is.
- Most products will also have an ETA for you to view.